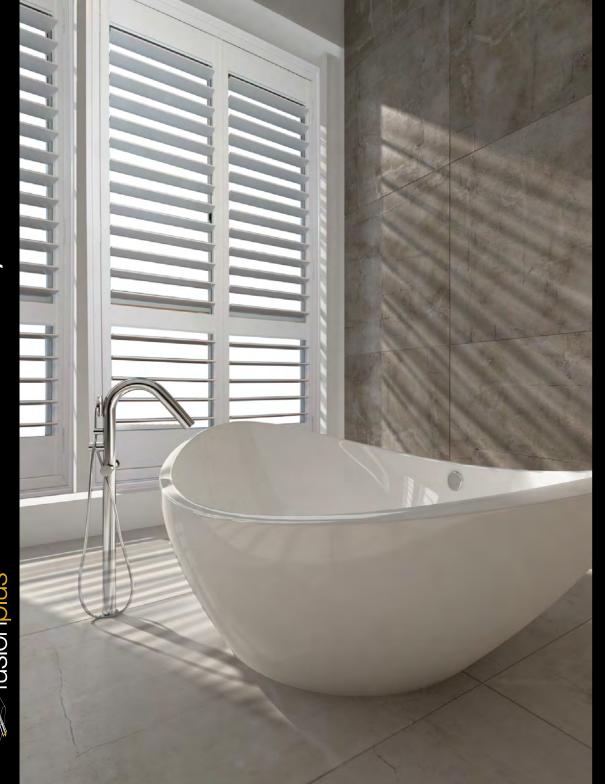

Choose the best performing shutter for your windows

Fusion PLUS is custom made in hinged panels, sliders, bifolds and various shapes

- Choose from 64mm, 89mm & 114mm blades for open views
- Aluminium core in blades and stiles for maximum strength & performance
- Maximum panel width 1000mm
- Choose from a colour palette designed to compliment the Dulux popular whites:
- Vivid White
- Hogs Bristle 1/4
- Lexicon 1/2
- Surfmist
- Natural WhiteWhisper White
- Snow SeasonMission
- Ecru Half
- Athena

# **Fusion Plus**

For peace of mind...

Engineered for strength, stability and precision

High strength glued and screwed, mortise and tenon joints

Aluminium reinforced polymer extrusion

Premium quality pre-paint construction